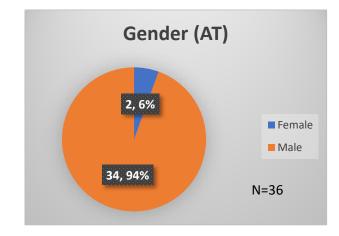

## Daily Data Dashboard – May 25, 2023 Demographics for JTDC Population Thursday Morning Midnight Count

Total # of probation Involved youth<sup>1</sup>: 1,215











 <sup>&</sup>lt;sup>1</sup> Probation Active: Any youth who is pending sentencing with an active social history, has been formally placed on probation or supervision with Cook County Juvenile Probation on the date of the report.
\*Age, Gender and Race for Criminal Court population (N=1) is not represented in this report.
Data sources: cFive Supervisor – Probation Population and RMIS – JTDC Population

Daily Data Dashboard – May 25, 2023 Demographics for JTDC Population Thursday Morning Midnight Count