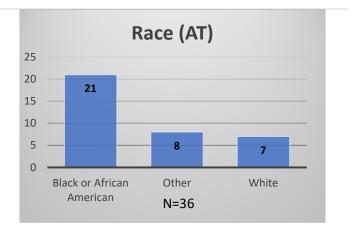

## Daily Data Dashboard – May 25, 2023 Demographics for JTDC Population Thursday Morning Midnight Count

Total # of probation Involved youth<sup>1</sup>: 1,215











 <sup>&</sup>lt;sup>1</sup> Probation Active: Any youth who is pending sentencing with an active social history, has been formally placed on probation or supervision with Cook County Juvenile Probation on the date of the report.
\*Age, Gender and Race for Criminal Court population (N=1) is not represented in this report.
Data sources: cFive Supervisor – Probation Population and RMIS – JTDC Population

Daily Data Dashboard – May 25, 2023 Demographics for JTDC Population Thursday Morning Midnight Count