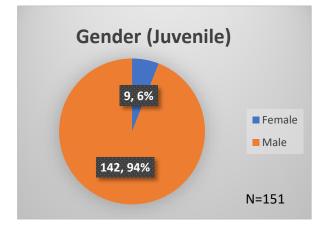

## Daily Data Dashboard – May 25, 2023 Demographics for JTDC Population Thursday Morning Midnight Count

Total # of probation Involved youth<sup>1</sup>: 1,215

 <sup>&</sup>lt;sup>1</sup> Probation Active: Any youth who is pending sentencing with an active social history, has been formally placed on probation or supervision with Cook County Juvenile Probation on the date of the report.
\*Age, Gender and Race for Criminal Court population (N=1) is not represented in this report.
Data sources: cFive Supervisor – Probation Population and RMIS – JTDC Population