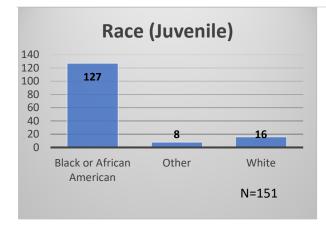

## Daily Data Dashboard – May 25, 2023 Demographics for JTDC Population Thursday Morning Midnight Count

Total # of probation Involved youth<sup>1</sup>: 1,215











 <sup>&</sup>lt;sup>1</sup> Probation Active: Any youth who is pending sentencing with an active social history, has been formally placed on probation or supervision with Cook County Juvenile Probation on the date of the report.
\*Age, Gender and Race for Criminal Court population (N=1) is not represented in this report.
Data sources: cFive Supervisor – Probation Population and RMIS – JTDC Population

Daily Data Dashboard – May 25, 2023 Demographics for JTDC Population Thursday Morning Midnight Count