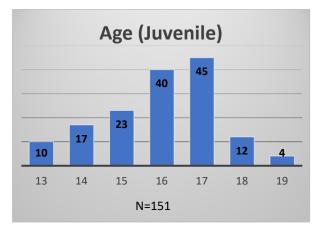

## Daily Data Dashboard – May 25, 2023 Demographics for JTDC Population Thursday Morning Midnight Count

Total # of probation Involved youth<sup>1</sup>: 1,215

 <sup>&</sup>lt;sup>1</sup> Probation Active: Any youth who is pending sentencing with an active social history, has been formally placed on probation or supervision with Cook County Juvenile Probation on the date of the report.
\*Age, Gender and Race for Criminal Court population (N=1) is not represented in this report.
Data sources: cFive Supervisor – Probation Population and RMIS – JTDC Population