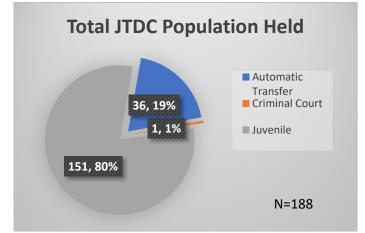

## Daily Data Dashboard – May 25, 2023 Demographics for JTDC Population Thursday Morning Midnight Count

Total # of probation Involved youth<sup>1</sup>: 1,215

 <sup>&</sup>lt;sup>1</sup> Probation Active: Any youth who is pending sentencing with an active social history, has been formally placed on probation or supervision with Cook County Juvenile Probation on the date of the report.
\*Age, Gender and Race for Criminal Court population (N=1) is not represented in this report.
Data sources: cFive Supervisor – Probation Population and RMIS – JTDC Population