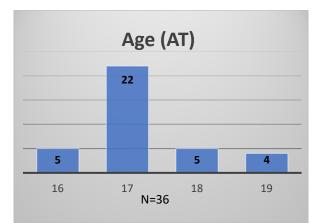

## Daily Data Dashboard – May 25, 2023 Demographics for JTDC Population Thursday Morning Midnight Count

Total # of probation Involved youth<sup>1</sup>: 1,215

 <sup>&</sup>lt;sup>1</sup> Probation Active: Any youth who is pending sentencing with an active social history, has been formally placed on probation or supervision with Cook County Juvenile Probation on the date of the report.
\*Age, Gender and Race for Criminal Court population (N=1) is not represented in this report.
Data sources: cFive Supervisor – Probation Population and RMIS – JTDC Population